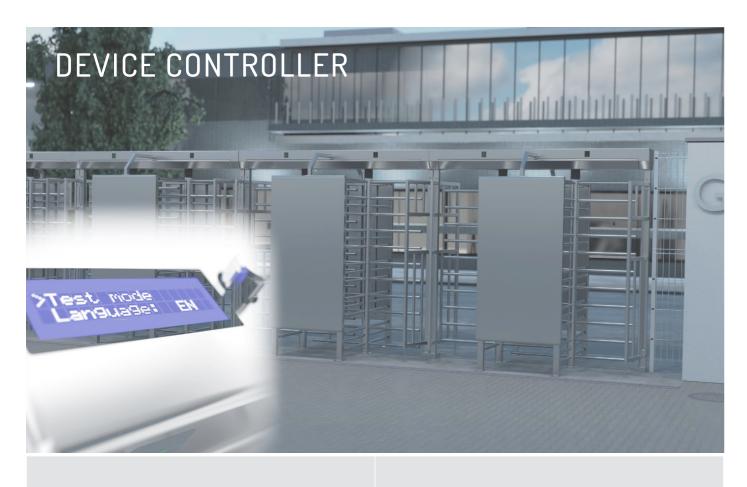

# **DEVICE DESCRIPTION**

#### CONTROL: MAGTRONIC

The mechanism is adapted to work with the MACTRONIC electronic system enabling, among others, settings of operating modes, diagnostics, control with external systems.

#### EASY CONFIGURATION

Operation modes and functions can be easily configured via the control panel with display and manipulator.