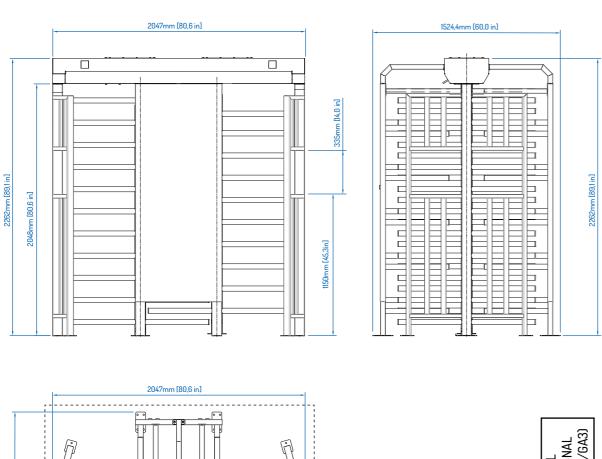

° C       |
| Storage temperature:            | -30° do +60° C       |
| IP protection rate:             | 54                   |
| Realive humidity:               | 10-80%               |
|                                 |                      |

# **DEVICE NAMING SCHEME**

| MODEL      | FINISH TYPE |         |       |
|------------|-------------|---------|-------|
| MODEL      | BODY        | ROOF    | ROTOR |
| ZA3-BL-2-S | N/O/D/M     | N/O/D/M | N/O   |

### Examples of markings:

- ZA3-BL-2-S NNN mechanism BA3; type of enclosure - BL;
- number of lanes 2:
- S type Stadium;
- finish type: stainless rotor, stainless body, stainless roof.
- \* full height turnstile with a protective panel and 4 rotor wings.

#### Available finishes:

- N stainless
- M powder-coated

# **DIMENSIONS**





# ADDITIONAL OPTIONS







| Notes: |  |  |  |
|--------|--|--|--|
| Notes. |  |  |  |
|        |  |  |  |
|        |  |  |  |
|        |  |  |  |
|        |  |  |  |
|        |  |  |  |
|        |  |  |  |
|        |  |  |  |
|        |  |  |  |
|        |  |  |  |
|        |  |  |  |
|        |  |  |  |
|        |  |  |  |
|        |  |  |  |
|        |  |  |  |
|        |  |  |  |
|        |  |  |  |
|        |  |  |  |
|        |  |  |  |
|        |  |  |  |
|        |  |  |  |
|        |  |  |  |
|        |  |  |  |
|        |  |  |  |
|        |  |  |  |
|        |  |  |  |
|        |  |  |  |
|        |  |  |  |
|        |  |  |  |
|        |  |  |  |
|        |  |  |  |
|        |  |  |  |
|        |  |  |  |
|        |  |  |  |
|        |  |  |  |
|        |  |  |  |
|