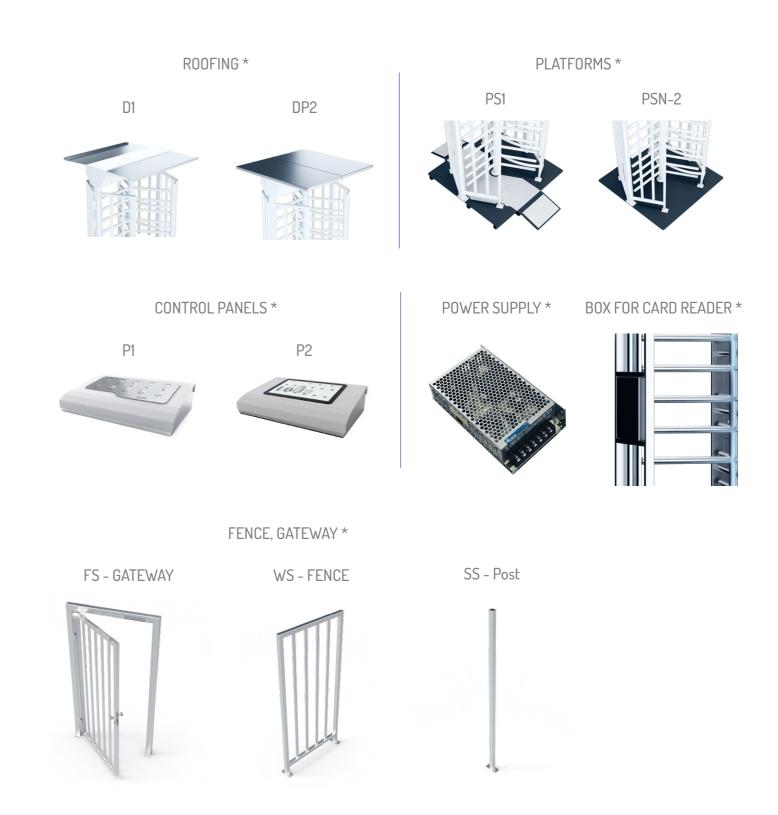

# ADDITIONAL OPTIONS

| Notes: |  |  |  |
|--------|--|--|--|
| Notes. |  |  |  |
|        |  |  |  |
|        |  |  |  |
|        |  |  |  |
|        |  |  |  |
|        |  |  |  |
|        |  |  |  |
|        |  |  |  |
|        |  |  |  |
|        |  |  |  |
|        |  |  |  |
|        |  |  |  |
|        |  |  |  |
|        |  |  |  |
|        |  |  |  |
|        |  |  |  |
|        |  |  |  |
|        |  |  |  |
|        |  |  |  |
|        |  |  |  |
|        |  |  |  |
|        |  |  |  |
|        |  |  |  |
|        |  |  |  |
|        |  |  |  |
|        |  |  |  |
|        |  |  |  |
|        |  |  |  |
|        |  |  |  |
|        |  |  |  |
|        |  |  |  |
|        |  |  |  |
|        |  |  |  |
|        |  |  |  |
|        |  |  |  |
|        |  |  |  |
|        |  |  |  |
|        |  |  |  |
|        |  |  |  |
|        |  |  |  |
|        |  |  |  |
|        |  |  |  |
|        |  |  |  |
|        |  |  |  |
|        |  |  |  |
|        |  |  |  |
|        |  |  |  |
|        |  |  |  |
|        |  |  |  |
|        |  |  |  |
|        |  |  |  |
|        |  |  |  |
|        |  |  |  |
|        |  |  |  |
|        |  |  |  |
|        |  |  |  |
|        |  |  |  |
|        |  |  |  |
|        |  |  |  |
|        |  |  |  |
|        |  |  |  |
|        |  |  |  |
|        |  |  |  |
|        |  |  |  |
|        |  |  |  |
|        |  |  |  |