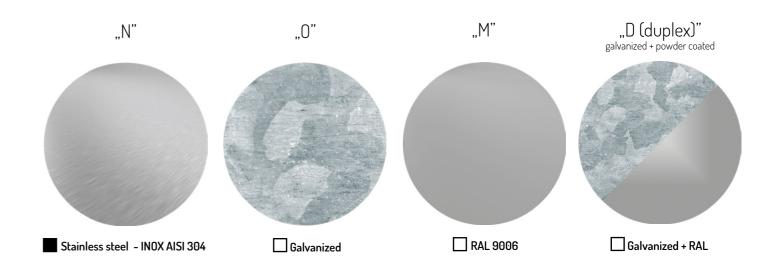

# FINISH OPTIONS

### RAL COLOR PALETTE EXAMPLES

☐ Non-standard colour/non-standard finishing

Standard finish

| <b>IMPORTANT</b> | FFATURES |
|------------------|----------|
| II II OINIAINI   | ILAIUNLO |

# **DEVICE NAMING SCHEME**

| MODEL      | FINISH TYPE |         |       |
|------------|-------------|---------|-------|
| MODEL      | BODY        | ROOF    | ROTOR |
| ZA3-BL-2-S | N/O/D/M     | N/O/D/M | N/O   |

#### Available finishes:

- N stainless
- M powder-coated