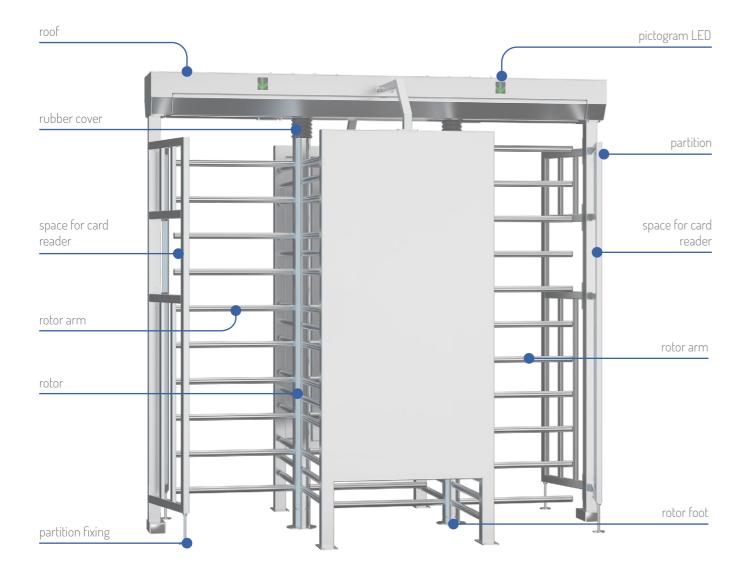

## FULL HEIGHT TURNSTILE

# ZA3-BL-2-S







# STRICT CONTROL AND SAFETY

Double, full height turnstile equipped with two, four-section rotors and a steel panel strengthening the gate construction and safety. The device designed to assist pedestrian access control at guarded passage ways.

### Application examples:

- facilities that require strict access control (sports stadiums, embassies, offices, airport areas),
- railway stations (e.g. ticket control / access authorization points and passenger traffic),
- access authorization control points in public buildings,
- ticket and payment control points (e.g. sports venues, entertainment venues, exhibitions, theaters, cinemas),
- access control points and work time registration in workplaces.

# **DEVICE DESCRIPTION**



# FINISH OPTIONS



### RAL COLOR PALETTE EXAMPLES



☐ Non-standard colour/non-standard finishing

Standard finish



| <b>IMPORTANT</b> | FFATURES |
|------------------|----------|
| II II OINIAINI   | ILAIUNLO |

#### MAIN INPUTS / OUTPUTS

### QUEUE LENGTH CONFIGURATION (SIGNAL MEMORY)

**ENTRY** 

CARD READER BUTTON

| DISPLAYING OPERATION PARAMETERS / |
|-----------------------------------|
| CONFIGURATION OF WORKING MODES    |

### **EXIT**

CARD READER

BUTTON

#### INFORMATION ON THE EXECUTION OF THE TRANSITION CYCLE

### LANGUAGE SELECTION

**FEEDBACK** (ENTRY)

**FEEDBACK** (EXIT)

### CONFIGURATION OF UNLOCKING TIME / FEEDBACK CONFIGURATION

### INPUT (LOCK)

TO LOCK TRANSITION SECTION E.G. WITH A METAL DETECTOR OR BMS

TEST MODE / **CALIBRATION** 

#### INPUT (FIRE PROTECTIO