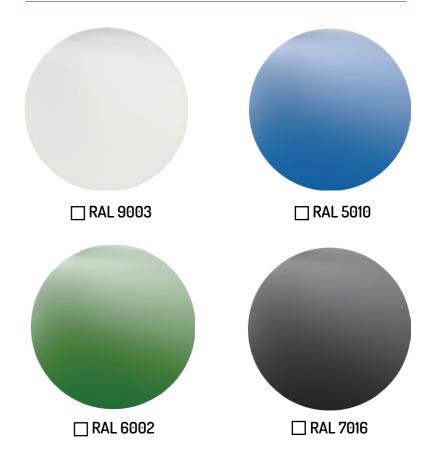

# FINISH OPTIONS

### RAL COLOR PALETTE EXAMPLES

☐ Non-standard colour/non-standard finishing

Standard finish

| <b>IMPORTANT</b> | FFATURES |
|------------------|----------|
| II II OINIAINI   | ILAIUNLO |