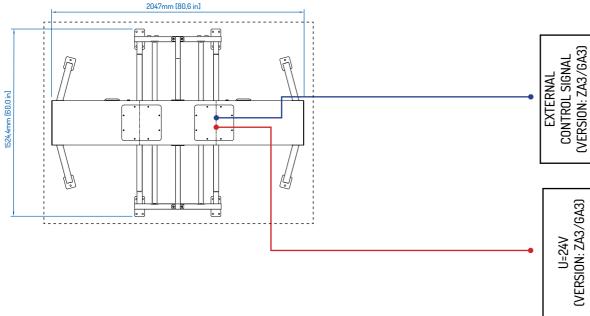

#### MAIN INPUTS / OUTPUTS

# **PARAMETERS**

| PARAMETR                        | VALUE                |
|---------------------------------|----------------------|
| Power supply voltage:           | (2x) ~24VAC          |
| Peak current:                   | (2x)130 VA           |
| Minimum power consumption:      | (2x) 5 A             |
| Control signal (customizable):  | (max.1sek)           |
| Feedback signal (customizable): | potential-free NO/NC |
| Operating temperature:          | -25° do +50° C       |
| Storage temperature:            | -30° do +60° C       |
| IP protection rate:             | 54                   |
| Realive humidity:               | 10-80%               |
|                                 |                      |