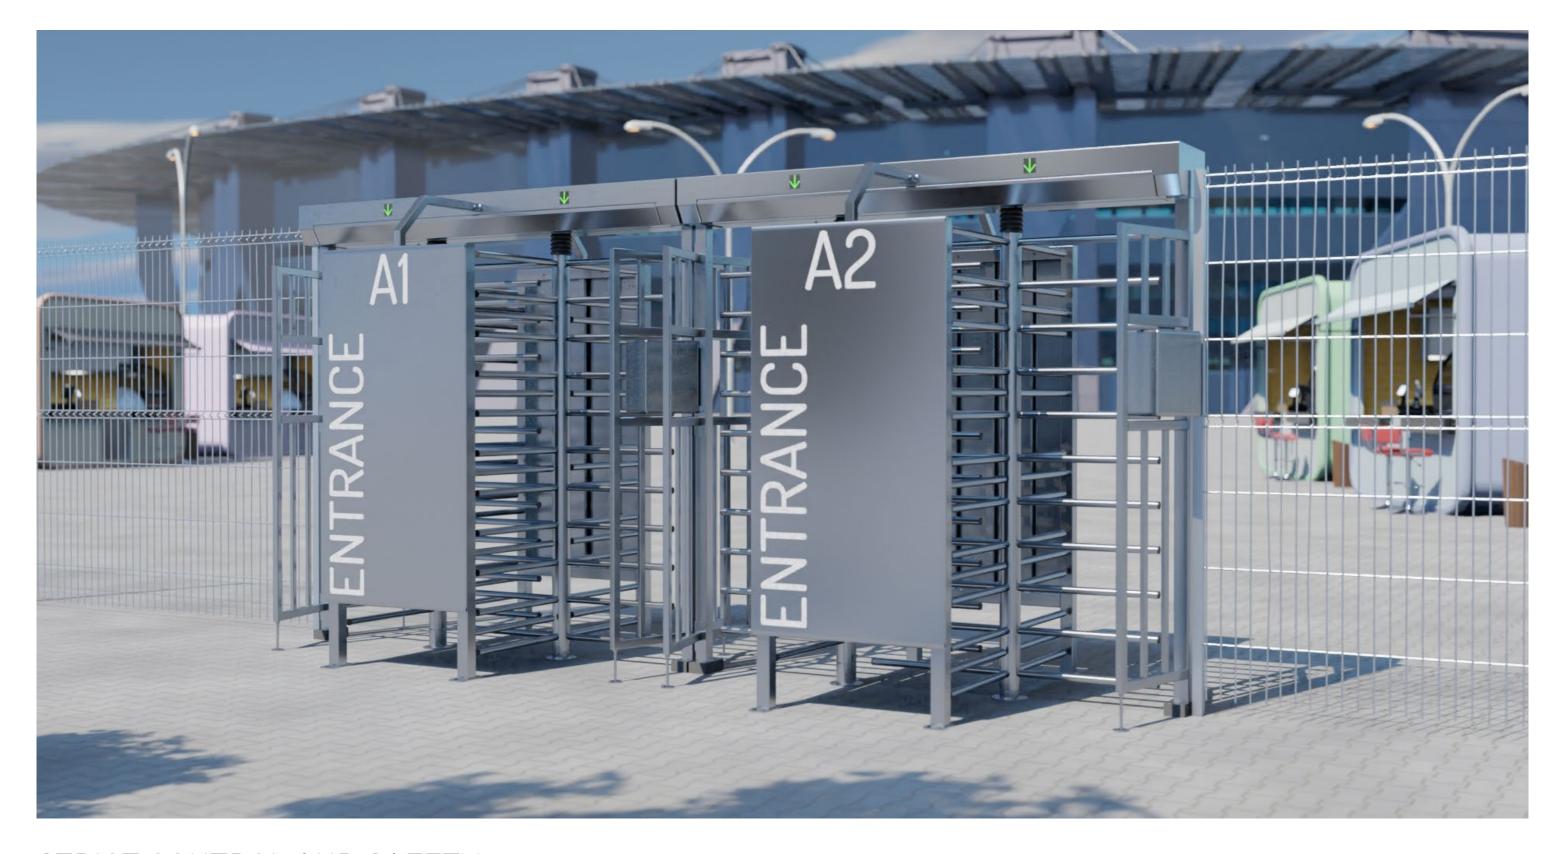

### Application examples:

- facilities that require strict access control (sports stadiums, embassies, offices, airport areas),
- railway stations (e.g. ticket control / access authorization points and passenger traffic),
- access authorization control points in public buildings,
- ticket and payment control points (e.g. sports venues, entertainment venues, exhibitions, theaters, cinemas),
- access control points and work time registration in workplaces.